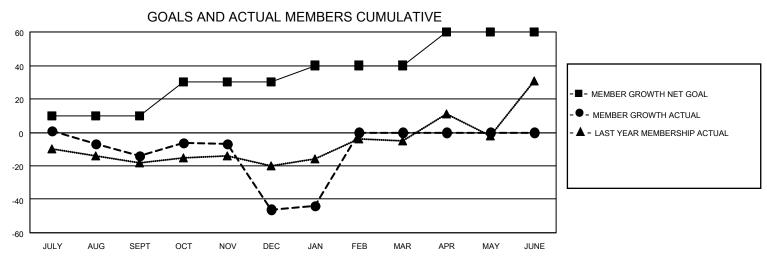

## MONTHLY MEMBERSHIP PROGRESS REPORT

LOCATION GREECE District 117 B Results as of: 1/31/2023

| Clubs RESULTS FOR 2022-2023 |   |   |   | Members RESULTS FOR 2022-2023 |    |    |    |
|-----------------------------|---|---|---|-------------------------------|----|----|----|
|                             |   |   |   |                               |    |    |    |
| JULY/AUG/SEPT               | 0 | 0 | 0 | JULY/AUG/SEPT                 | 10 | 11 | 23 |
| OCT/NOV/DEC                 | 1 | 0 | 1 | OCT/NOV/DEC                   | 20 | 29 | 60 |
| JAN/FEB/MAR                 | 0 | 0 | 0 | JAN/FEB/MAR                   | 10 | 13 | 7  |
| APR/MAY/JUNE                | 0 | 0 | 0 | APR/MAY/JUNE                  | 20 | 0  | 0  |