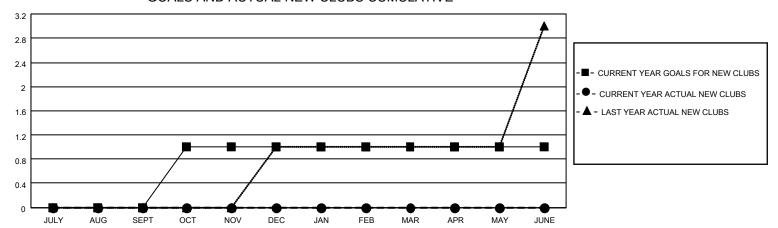

## MONTHLY MEMBERSHIP PROGRESS REPORT

LOCATION GREECE District 117 B Results as of: 1/31/2023

| Clubs RESULTS FOR 2022-2023 |   |   |   | Members RESULTS FOR 2022-2023 |    |    |    |
|-----------------------------|---|---|---|-------------------------------|----|----|----|
|                             |   |   |   |                               |    |    |    |
| JULY/AUG/SEPT               | 0 | 0 | 0 | JULY/AUG/SEPT                 | 10 | 11 | 23 |
| OCT/NOV/DEC                 | 1 | 0 | 1 | OCT/NOV/DEC                   | 20 | 29 | 60 |
| JAN/FEB/MAR                 | 0 | 0 | 0 | JAN/FEB/MAR                   | 10 | 13 | 7  |
| APR/MAY/JUNE                | 0 | 0 | 0 | APR/MAY/JUNE                  | 20 | 0  | 0  |